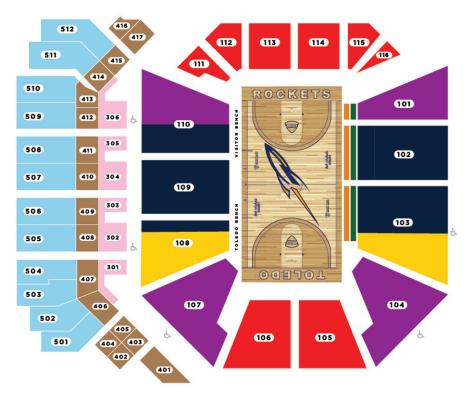

## BASKETBALL PREMIUM SEATING IN SAVAGE ARENA

Loges
Suites

Student

\*All payments to the Rocket Fund include parking, if requested. If your Rocket Fund gift is:
Century - Areas 10/ER
Blue - Areas 10/ER
Gold - Areas 3/4/5/6/18
Executive - Areas 3/4/5/6/18
Coaches - Areas 3/4/5/6/18
Director's Circle - Areas 3/4/5/6/18