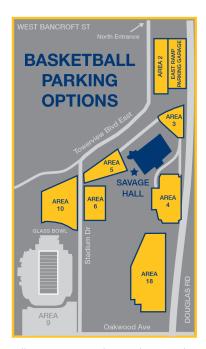

A\* areas 3/4/5/6/18 at basketball events B\* areas 10/ER at basketball events

- Excluding doubleheaders

<sup>-</sup> Also valid in areas 3, 4, 5 & 6 for women's basketball events only.

## BASKETBALL PREMIUM SEATING IN SAVAGE ARENA

Loges
Suites

Student

\*All payments to the Rocket Fund include parking, if requested. If your Rocket Fund gift is:
Century - Areas 10/ER
Blue - Areas 10/ER
Gold - Areas 3/4/5/6/18
Executive - Areas 3/4/5/6/18
Coaches - Areas 3/4/5/6/18
Director's Circle - Areas 3/4/5/6/18