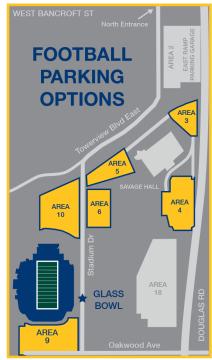

### FOOTBALL PREMIUM SEATING IN THE GLASS BOWL

\*All payments to the Rocket Fund include parking, if requested. If your total annual Rocket Fund giving is: Century – Areas 3&4
Blue – Area 5
Gold – Area 10
Executive – Area 10
Coaches – Area 9
Director's Circle – Area 9

- Premium seats require an annual seat payment to the Rocket Fund based on the legend to the right. This seat payment counts toward your Rocket Fund membership division.
- The cost of football, men's basketball and women's basketball season tickets is separate from the seat payment portion and is billed through our ticket office.
- Your premium seat payment to the Rocket Fund must be made prior to the start of the season (new donors) or on your normal Rocket Fund anniversary date.