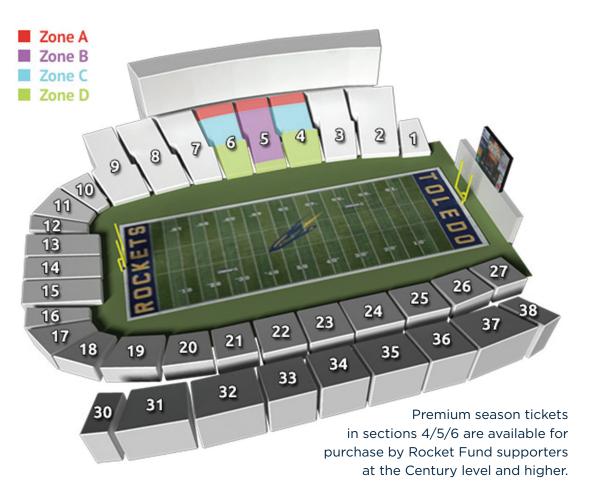

#### **ZONE A**

- \$1,000 minimum annual Rocket Fund premium seat payment
- Seating in row(s) of seats covered by the press tower
- Ability to purchase up to six (6) seats
- \$167 per-seat additional premium seat payment required when purchasing more than six (6) seats

#### **ZONE B**

- \$500 minimum annual Rocket Fund premium seat payment
- Seating between the 40-yard lines
- Ability to purchase up to four (4) seats
- \$125 per-seat additional premium seat payment required when purchasing more than four (4) seats

#### **ZONE C**

- \$250 minimum annual Rocket Fund premium seat payment
- Seating between the 30-40-yard lines in the upper portion of sections 4 or 6
- Ability to purchase up to four (4) seats
- \$62.50 per-seat additional premium seat payment required when purchasing more than four (4) seats

#### **ZONE D**

- \$100 minimum annual Rocket Fund premium seat payment
- Seating between the 30-40-yard lines in the lower portion of sections 4 or 6 or the first 12 rows of section 5
- Ability to purchase up to four (4) seats
- \$25 per-seat additional premium seat payment required when purchasing more than four (4) seats

### FOOTBALL PREMIUM SEATING IN THE GLASS BOWL

\*All payments to the Rocket Fund include parking, if requested. If your total annual Rocket Fund giving is: Century – Areas 3&4
Blue – Area 5
Gold – Area 10
Executive – Area 10
Coaches – Area 9
Director's Circle – Area 9